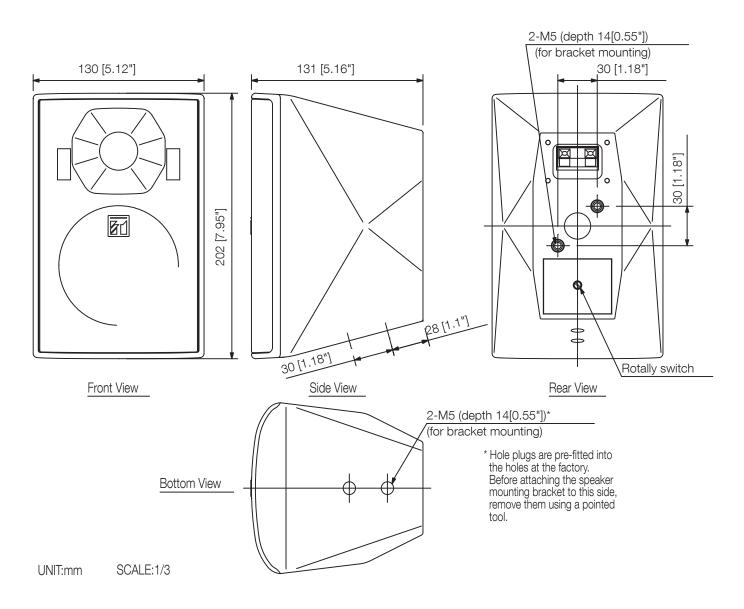

## Specifications

| Frequency response                   | 85 Hz - 20 kHz                                                            |
|--------------------------------------|---------------------------------------------------------------------------|
| Connection                           | Clamp terminal                                                            |
| Sensitivity (1#V, 1#n)<br>(combined) | 87 dB                                                                     |
| Speaker component                    | Low: 10 cm cone-type, High: 2.5 cm balanced dome-type                     |
| Directivity angle horizontal         | 90 °                                                                      |
| Directivity angle vertical           | 90 °                                                                      |
| Rated input                          | 15 W                                                                      |
| Tappings                             | 15 / 5 / 3 / 1 W (100 V),15 / 7.5 / 2.5 / 1.5 / 0.5 W (70 V)              |
| Rated impedance                      | 8 Ω, 70 V, 100 V                                                          |
| Crossover frequency                  | 5 kHz                                                                     |
| Power handling capacity              | 30 W (continuous pink noise), 90 W (continuous program) in $8\Omega$ mode |
| Dimensions (W x H x D)               | 130 x 202 x 131 mm                                                        |
| Dimensions (ø x D)                   | x 131 mm                                                                  |
| Finish                               | HIPS resin, black (RAL 9011 or equivalent)                                |