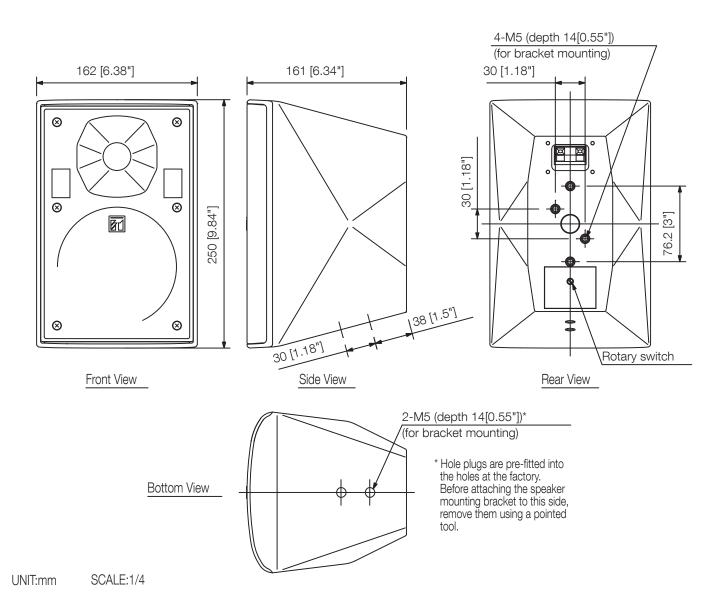

## Specifications

| opoomoationo                      |                                                                            |
|-----------------------------------|----------------------------------------------------------------------------|
| Frequency response                | 80 Hz - 20 kHz                                                             |
| Connection                        | Clamp terminal                                                             |
| Sensitivity (1#V, 1#n) (combined) | 90 dB                                                                      |
| Speaker component                 | Low: 13 cm cone-type, High: 2.5 cm balanced dome-type                      |
| Directivity angle horizontal      | 110°                                                                       |
| Directivity angle vertical        | 100 °                                                                      |
| Rated input                       | 30 W                                                                       |
| Tappings                          | 100 V (30 / 10 / 3 / 1 W), 70 V (30 / 15 / 5 / 1.5 / 0.5 W)                |
| Rated impedance                   | 100 V, 70 V                                                                |
| Crossover frequency               | 2 kHz                                                                      |
| Power handling capacity           | 50 W (continuous pink noise), 150 W (continuous program) in $8\Omega$ mode |
| Dimensions (W x H x D)            | 162 x 250 x 161 mm                                                         |
| Dimensions (ø x D)                | x 161 mm                                                                   |
| Finish                            | HIPS resin black (BAL 9011 or equivalent)                                  |