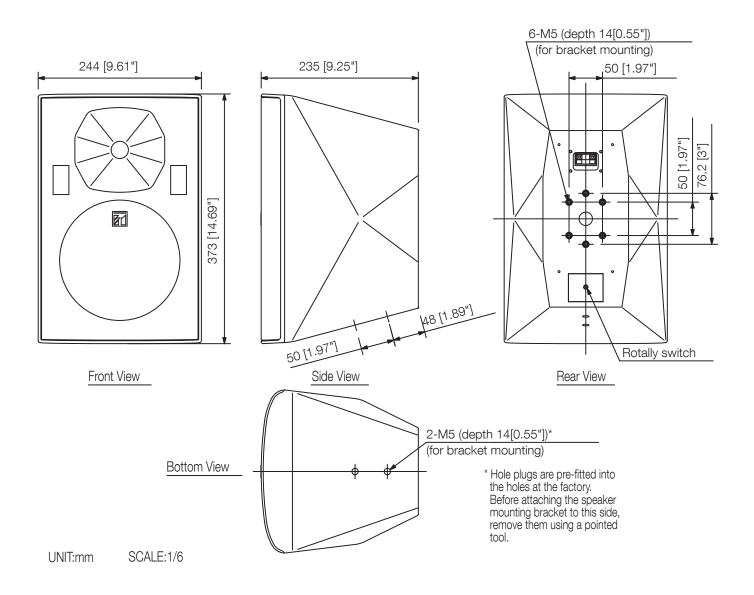

## Specifications

| Frequency response                   | 65 Hz - 20 kHz                                                             |
|--------------------------------------|----------------------------------------------------------------------------|
| Connection                           | Clamp terminal                                                             |
| Sensitivity (1#V, 1#n)<br>(combined) | 92 dB                                                                      |
| Speaker component                    | Low: 20 cm cone-type, High: 2.5 cm balanced dome-type                      |
| Directivity angle horizontal         | 110 °                                                                      |
| Directivity angle vertical           | 100 °                                                                      |
| Rated input                          | 60 W                                                                       |
| Tappings                             | 100 V (60 / 30 / 15 / 3 W), 70 V (60 / 30 / 15 / 7.5 / 1.5 W)              |
| Rated impedance                      | 100 V, 70 V, 8 Ω                                                           |
| Crossover frequency                  | 3 kHz                                                                      |
| Power handling capacity              | 60 W (continuous pink noise), 180 W (continuous program) in $8\Omega$ mode |
| Dimensions (W x H x D)               | 244 x 373 x 235 mm                                                         |
| Dimensions (ø x D)                   | x 235 mm                                                                   |
| Finish                               | HIPS resin, black (RAL 9011 or equivalent)                                 |