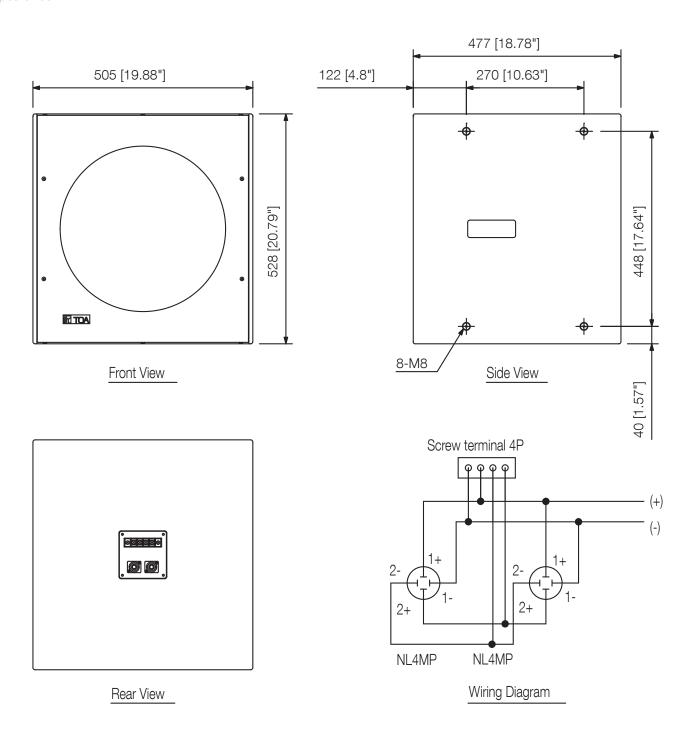

## Specifications

| Frequency response                | 40 Hz - 400 Hz (-10 dB from sensitivity)                                    |
|-----------------------------------|-----------------------------------------------------------------------------|
| Connection                        | Speakon NL4MP x 2 and M5 screw terminal, distance between barriers: 12.2 mm |
| Sensitivity (1#V, 1#n) (combined) | 93 dB                                                                       |
| Speaker component                 | 38 cm cone-type                                                             |
| Rated impedance                   | 8 Ω                                                                         |
| Power handling capacity           | Continuous pink noise: 200 W / Continuous program: 600 W                    |
| Dimensions (W x H x D)            | 505 x 528 x 477 mm                                                          |
| Dimensions (ø x D)                | x 477 mm                                                                    |
| Finish                            | MDF, urethane coating, paint, black, black (RAL 9005 or equivalent)         |

## FB-150B

SUBWOOFER SYSTEM

Appearance

UNIT:mm SCALE:1/10