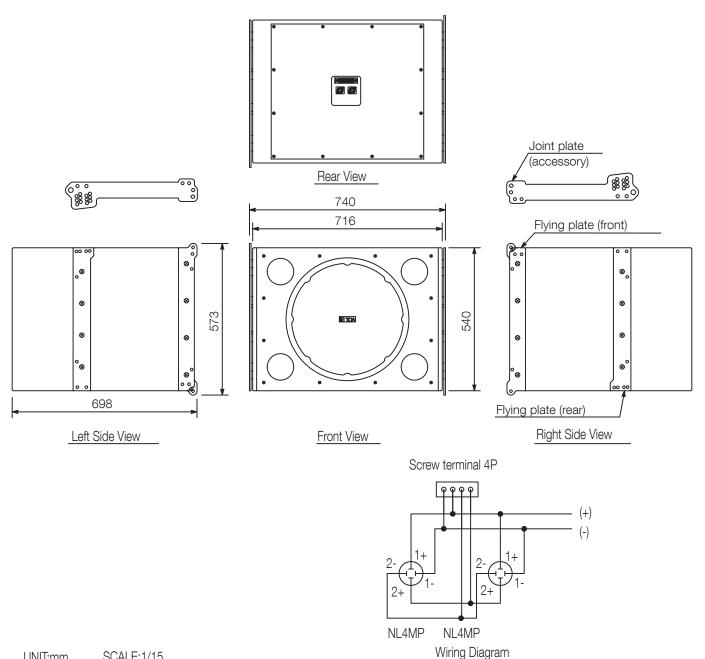

Order no: SR-A18B

Specifications

| Frequency response      | 40 Hz - 400 Hz                                                                                                      |
|-------------------------|---------------------------------------------------------------------------------------------------------------------|
| Connection              | M5 screw terminal, distance between barriers: 12.2 mm and Neutrik NL4MP x 2 (usable cable connector: Neutrik NL4FC) |
| Speaker component       | 46 cm cone-type                                                                                                     |
| Rated impedance         | 8 Ω                                                                                                                 |
| Crossover frequency     | 80 Hz                                                                                                               |
| Power handling capacity | Continuous program: 720 W                                                                                           |
| Dimensions (W x H x D)  | 740 x 573 x 698 mm                                                                                                  |
| Dimensions (ø x D)      | x 698 mm                                                                                                            |
| Finish                  | Plywood, paint, black (RAL 9005 or equivalent)                                                                      |

Appearance

.....

UNIT:mm SCALE:1/15